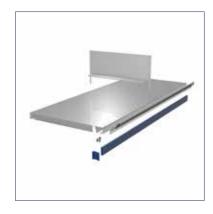

## Shelves with high load bearing capacity

NEDCON has a unique shelf design, for which the front and rear are formed by a closed box. This provides a high load bearing capacity. The shelves are available in standard grid sizes of 1000, 1250 or 1500 mm. Other lengths are also possible.

NEDCON has a high regard for safety. Since hooks are only present where a panel is positioned, the chance that people are injured during operation is minimal. A label can be attached at the front, which is sunk into the edge of the shelf. This protects the label against damage by goods.