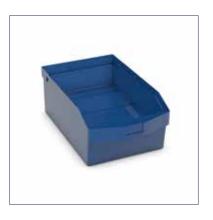

### - Plastic bins

NEDCON also has plastic bins available in the programme as extra accessories. The blue coloured bins are available in 11 different sizes.