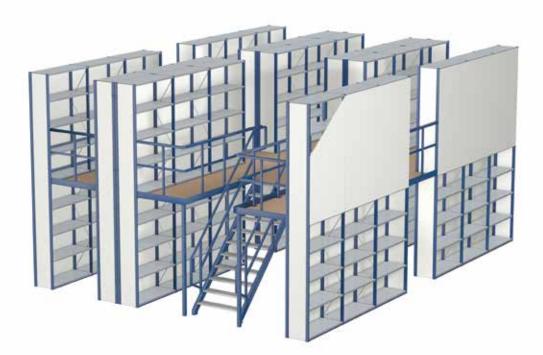

# **Shelving**

The NEDCON shelving is characterized by its modular design and the wide range of profiles. We can supply a solution for all storage issues for small items.

The structural design of the shelves is based on the European shelving recommendation FEM 10.2.06, together with national guidelines. All components are tested in laboratories to produce an optimal design, while retaining all safety requirements. When designing a NEDCON shelving system we apply all European standards and safety regulations in the area of shelving.

NEDCON shelving cannot only be applied in manually operated warehouses (one or more floors), but also in automated solutions, for which the possibilities are almost unlimited. A combination with floors, roller tracks or other types of racking systems is possible, due to the compatibility between the various NEDCON systems.

# NEDCON makes a difference

Our product is well-established in the market, which can be shown by countless realizations with virtually no complaints. NEDCON offers the largest range of uprights and beams in the business, which allows us to always find an optimum solution for you. NEDCON is known for the best performing beam-toupright connectors allowing us to build rigid racks without bracing even in the most difficult conditions. The surfaces of main components are epoxy-coated, which ensures protection of the highest quality.

## **Frames**

The frames are constructed from uprights with round tubes riveted as a framework. You can choose from a large range of profiles for the uprights, dependent on the required load bearing capacity. The baseplate is integrated into the frame, so that there is no extra assembly necessary. The frames can also be supplied in a closed construction, for which the framework is replaced by a high quality HDF panel.