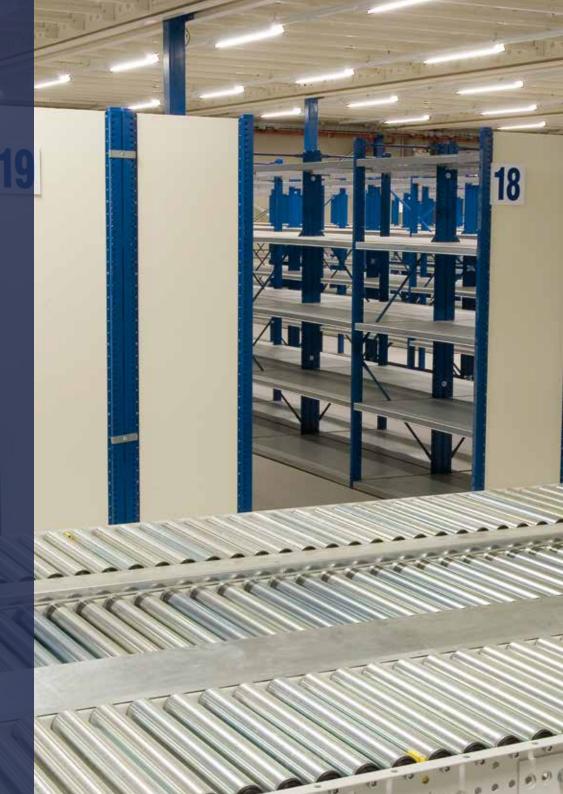

# Intelligent storage solutions

Supply chains must function efficiently. Whether handling pallets of fruit, containers of hazardous materials, racks of clothing or boxes of nails; products still need to be handled in a safe and efficient manner. Personnel must also be able to work safely and effectively too. Our storage systems live up to expectations and allow you to run your business smoothly and successfully.

NEDCON shelving cannot only be applied in manually operated warehouses (one or more floors), but also in automated solutions, for which the possibilities are almost unlimited. A combination with floors, roller tracks or other types of racking systems is possible, due to the compatibility between the various NEDCON systems.