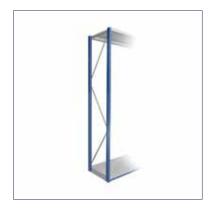

## **Frames**

The frames are constructed from uprights with round tubes riveted as a framework. You can choose from a large range of profiles for the uprights, dependent on the required load bearing capacity. The baseplate is integrated into the frame, so that there is no extra assembly necessary. The frames can also be supplied in a closed construction, for which the framework is replaced by a high quality HDF panel.

NEDCON can deliver frames of up to 14 metres in one piece, so that in automatic warehouses or multi-level systems no splices are necessary.