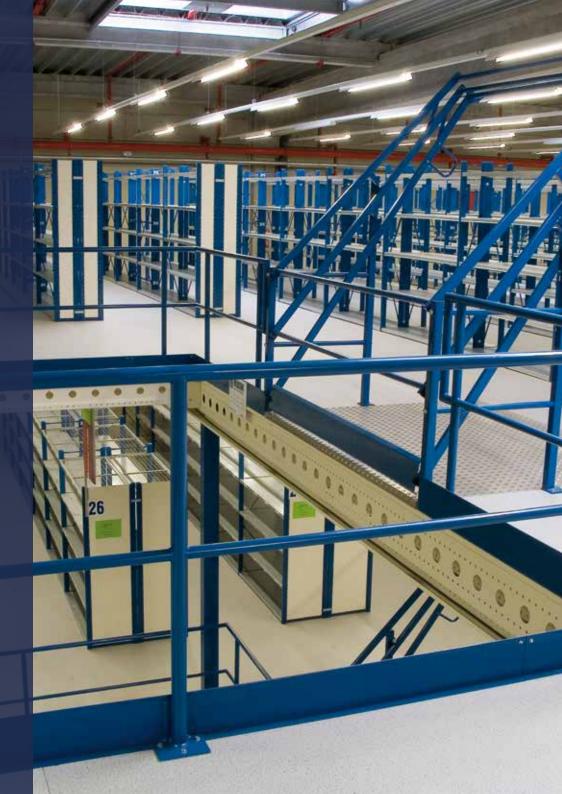

# NEDCON shelving: several floors are also possible

## Overall floor

Do you want to make optimum use of the space above your shelving for the storage of pallets or other goods? Then an overall floor can be placed on top of the shelving. The shelf construction then serves as the support structure for the floor. Loads of 500 kg/m2 or higher are permissible on these floors.

## Intermediate floors

Shelving systems can be placed to make full use of the warehouse height. To make the manual operation possible, one or more floors can be integrated between the shelving systems.

### Staircases

Staircases that satisfy locally applicable guidelines are available with all floors. The standard construction of the staircases has grated steps and steel railings.