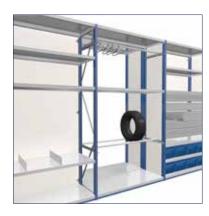

## - Tyre storage

By placing brackets to which round tubes can be hooked, storage for tyres can be created in a simple fashion.

# - Hanging clothing storage

In the same way in which tyre storage can be created, it is also possible to easily create storage for hanging clothing.