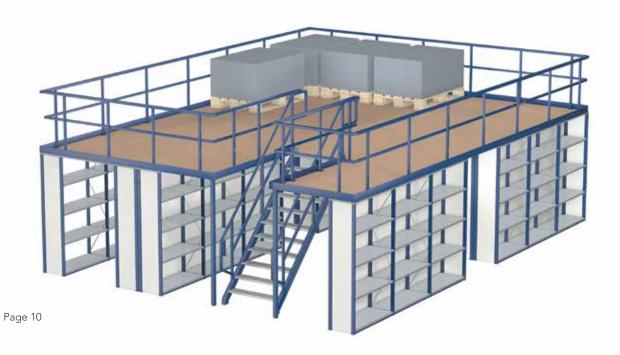

# NEDCON shelving: several floors are also possible

## Overall floor

Do you want to make optimum use of the space above your shelving for the storage of pallets or other goods? Then an overall floor can be placed on top of the shelving. The shelf construction then serves as the support structure for the floor. Loads of 500 kg/m2 or higher are permissible on these floors.

## Intermediate floors

Shelving systems can be placed to make full use of the warehouse height. To make the manual operation possible, one or more floors can be integrated between the shelving systems.

### Staircases

Staircases that satisfy locally applicable guidelines are available with all floors. The standard construction of the staircases has grated steps and steel railings.

## Floors from chipboard and grating

The floors that are applied can be made from 38 mm thick chipboard as well as from grating.

The chipboard is available with:

- a natural finish,
- a bottom side with a white reflecting finish or
- a top side with an anti-slip finish.

## Steel railings

At every position where there is a danger that people can fall from the floor, we place steel railings that satisfy the applicable European standards.