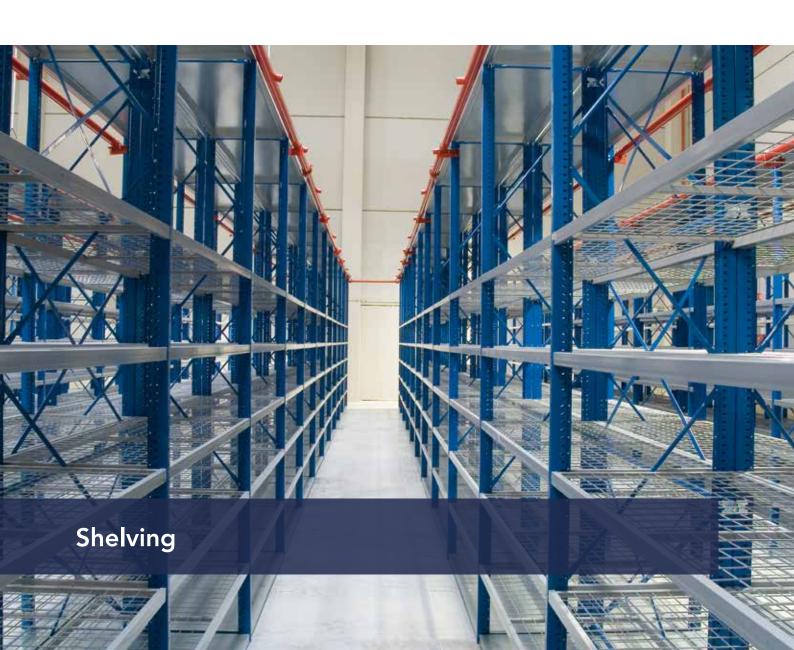

# **Shelving**

The NEDCON shelving is characterized by its modular design and the wide range of profiles. We can supply a solution for all storage issues for small items.

The structural design of the shelves is based on the European shelving recommendation FEM 10.2.06, together with national guidelines. All components are tested in laboratories to produce an optimal design, while retaining all safety requirements. When designing a NEDCON shelving system we apply all European standards and safety regulations in the area of shelving.

NEDCON shelving is delivered as standard in a galvanized steel finish. Other colours are also available for the frames and accessories. We can guarantee fast delivery, because we have components in stock for standard shelving dimensions. For all custom-made structures the components are produced for the specific project, within acceptable delivery times.

NEDCON shelving cannot only be applied in manually operated warehouses (one or more floors), but also in automated solutions, for which the possibilities are almost unlimited. A combination with floors, roller tracks or other types of racking systems is possible, due to the compatibility between the various NEDCON systems.