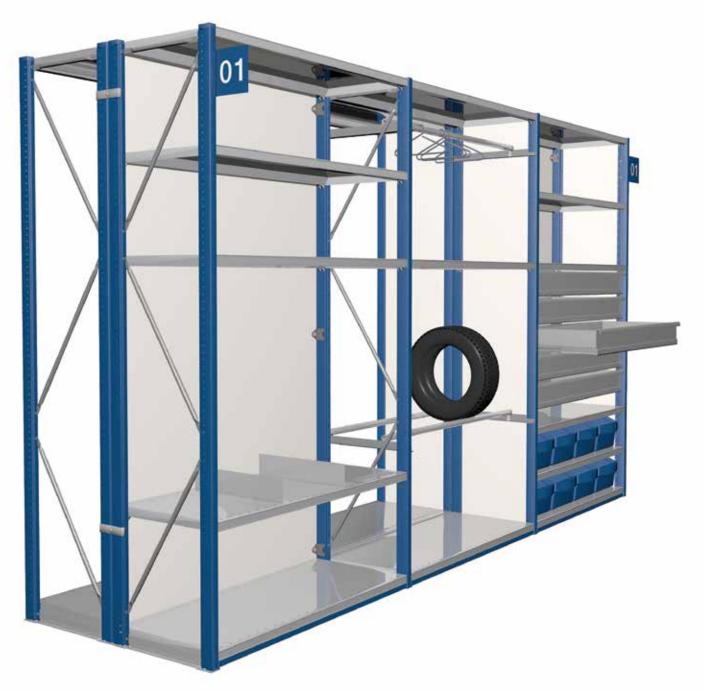

## Wide range of accessories

A large assortment of standard accessories are available for the NEDCON shelving. Accessories from other manufacturers can also be integrated into the NEDCON system.

## - Tyre storage

By placing brackets to which round tubes can be hooked, storage for tyres can be created in a simple fashion.

# - Hanging clothing storage

In the same way in which tyre storage can be created, it is also possible to easily create storage for hanging clothing.

#### - Drawers

NEDCON has a unique drawer system, with which the drawers are fully extending. The drawers can bear a load of up to 60 kg. Dividers are available for the drawers, so that several sorted articles can be stored in one drawer.

### - Plastic bins

NEDCON also has plastic bins available in the programme as extra accessories. The blue coloured bins are available in 11 different sizes.