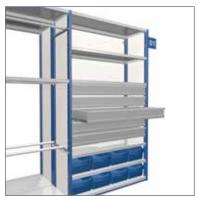

## Wide range of accessories

A large assortment of standard accessories are available for the NEDCON shelving. Accessories from other manufacturers can also be integrated into the NEDCON system.

#### - Drawers

NEDCON has a unique drawer system, with which the drawers are fully extending. The drawers can bear a load of up to 60 kg. Dividers are available for the drawers, so that several sorted articles can be stored in one drawer.

## Location signs

Location signs are available for clearly marking locations; these can be hooked at right-angles to the shelves as well as lengthways.

### - Plastic bins

NEDCON also has plastic bins available in the programme as extra accessories. The blue coloured bins are available in 11 different sizes.