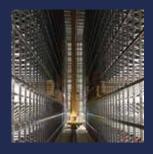

# NEDCON shelving: several floors are also possible

## Intermediate floors

Shelving systems can be placed to make full use of the warehouse height. To make the manual operation possible, one or more floors can be integrated between the shelving systems.