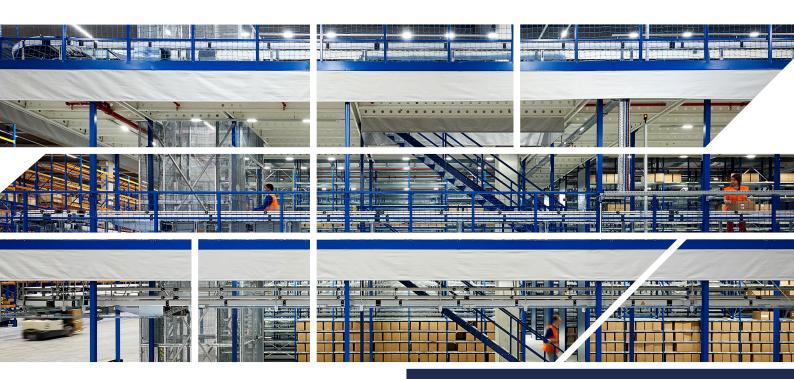

# **MEDCON** Mezzanine Floors

Want to create more space for your goods? You can use mezzanine or intermediate floors to quickly, cheaply and easily multiply the number of square metres of floor space available.

The mezzanine floors from NEDCON can be set up according to your specific requirements. Whether you need an extra floor for storage, order picking, a conveyor belt or maintenance.

### If it can be done, consider it done

Both the components and the complete structures of NEDCON mezzanine floors are extensively tested for, among other things, load bearing capacity and safety, and more than satisfy all standards and requirements applicable in Europe and individual countries. The standard floors can hold loads of 500kg/m<sup>2</sup>, but NEDCON can also supply floors capable of dealing with loads of 1500kg/m<sup>2</sup> and more. And depending on the floor you choose, spans of 10 metres are easily achievable.

#### **Masters of customisation**

NEDCON's rock solid mezzanine floors are easy to extend or disassemble (in parts). And they have even more strong points. For example, NEDCON succeeds exceptionally well in making seamless transitions between its mezzanine floors and racks. Better safe than sorry. In addition, NEDCON outshines other suppliers in the integration of its floor systems with, for example, conveyor belts or lifts. NEDCON is the right place to go for custom solutions and 'specials' in the field of mezzanine floors.