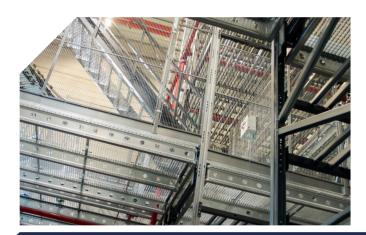

### If it can be done, consider it done

Both the components and the complete structures of NEDCON mezzanine floors are extensively tested for, among other things, load bearing capacity and safety, and more than satisfy all standards and requirements applicable in Europe and individual countries. The standard floors can hold loads of 500kg/m<sup>2</sup>, but NEDCON can also supply floors capable of dealing with loads of 1500kg/m<sup>2</sup> and more. And depending on the floor you choose, spans of 10 metres are easily achievable.

#### **Masters of customisation**

NEDCON's rock solid mezzanine floors are easy to extend or disassemble (in parts). And they have even more strong points. For example, NEDCON succeeds exceptionally well in making seamless transitions between its mezzanine floors and racks. Better safe than sorry. In addition, NEDCON outshines other suppliers in the integration of its floor systems with, for example, conveyor belts or lifts. NEDCON is the right place to go for custom solutions and 'specials' in the field of mezzanine floors.