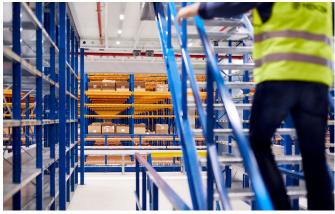

#### **Advantages of NEDCON mezzanine floors**

- Easily create more space for your goods
- Possible load bearing capacity of floors of 500kg/m² to 1500 kg/m² and more
- Large spans possible thanks to efficient profile use
- Easy to extend or disassemble
- Excellent integration with warehouse racks and automated systems
- Designed according to Eurocode 3 and national regulations
- Can be combined with pallet racks, flow racks and shelving systems
- Available with various finishes in 6 to 8 weeks
- Available in all RAL colours

### If it can be done, consider it done

Both the components and the complete structures of NEDCON mezzanine floors are extensively tested for, among other things, load bearing capacity and safety, and more than satisfy all standards and requirements applicable in Europe and individual countries. The standard floors can hold loads of 500kg/m<sup>2</sup>, but NEDCON can also supply floors capable of dealing with loads of 1500kg/m<sup>2</sup> and more. And depending on the floor you choose, spans of 10 metres are easily achievable.