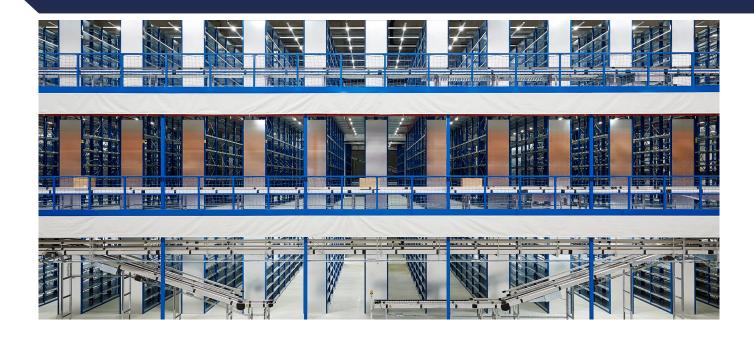

# **MEDCON** Mezzanine Floors

Want to create more space for your goods? You can use mezzanine or intermediate floors to quickly, cheaply and easily multiply the number of square metres of floor space available.

The mezzanine floors from NEDCON can be set up according to your specific requirements. Whether you need an extra floor for storage, order picking, a conveyor belt or maintenance.

#### **Advantages of NEDCON mezzanine floors**

- Easily create more space for your goods
- Possible load bearing capacity of floors of 500kg/m² to 1500 kg/m² and more
- Large spans possible thanks to efficient profile use
- Easy to extend or disassemble
- Excellent integration with warehouse racks and automated systems
- Designed according to Eurocode 3 and national regulations
- Can be combined with pallet racks, flow racks and shelving systems
- Available with various finishes in 6 to 8 weeks
- Available in all RAL colours