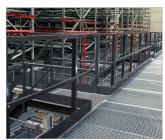

### If it can be done, consider it done

Both the components and the complete structures of NEDCON mezzanine floors are extensively tested for, among other things, load bearing capacity and safety, and more than satisfy all standards and requirements applicable in Europe and individual countries. The standard floors can hold loads of 500kg/m<sup>2</sup>, but NEDCON can also supply floors capable of dealing with loads of 1500kg/m<sup>2</sup> and more. And depending on the floor you choose, spans of 10 metres are easily achievable.

#### **Masters of customisation**

NEDCON's rock solid mezzanine floors are easy to extend or disassemble (in parts). And they have even more strong points. For example, NEDCON succeeds exceptionally well in making seamless transitions between its mezzanine floors and racks. Better safe than sorry. In addition, NEDCON outshines other suppliers in the integration of its floor systems with, for example, conveyor belts or lifts. NEDCON is the right place to go for custom solutions and 'specials' in the field of mezzanine floors.